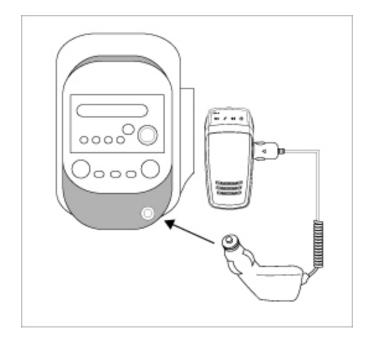

## 2. Device Charging

#### **WARNING:**

It is recommended to fully charge Prestigio Bluetooth Car Kit before first time operation. Failure to comply may shorten battery life.

- 1. Insert the car charging tip into the charging socket equipped in vehicle.
- 2. Insert the other end into **Prestigio Bluetooth**Car Kit.
- 3. The indicator on the charger will be illuminated with red light while charging and changed to green light when charging is completed.
- **4.** It takes approximately 2 hours to fully charge the device.