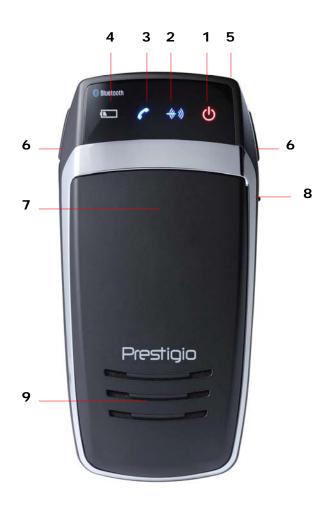

#### 1. Power LED

Lights up in red when power is on.

#### 2. Bluetooth LED

Standby Mode: Flashes 2 times every 2

second.

Pairing Mode: Flashes continuously.

Active Mode: Stays on.

#### 3. Status LED

Lights up when active.

#### 4. Low Battery LED

Lights up when battery is low.

#### 5. Microphone

Receives voice from user

#### 6. Volume Control Buttons

Adjusts volume:

Left button – increases volume.

Right button – lowers volume.

#### 7. Multi-Function Button

Turns on the unit

Initiate pairing

Enters/exits standby mode.

#### 8. Charging Socket

Connects to car adapters for charging

#### 9. Speaker

Sends out analog/digital voice.