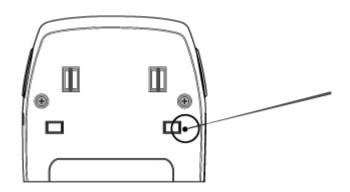

### 5. Device Reset

To restore **Prestigio Car Kit** back to factory setting, simply press the **RESET** button located as shown in the diagram.