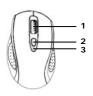

- Click on Bluetooth I con to launch Bluetooth Control panel.
- Click on Add button to add new Bluetooth device.
- Check on My device is set up and ready to be found option and click on Next button to start wizard.
- Select Bluetooth Mouse figure and click on Next button to continue.
- Click on Search Again button and push ID reset button at the bottom of the device if no such option is displayed.
- Check on Don't use a passkey option and click on Next button to start pairing.
- Upon successful pairing, click on Finish button to complete process.
- Press DPI switch to toggle between DPI 800/1600 modes.
- Slide scrolling wheel to fast-scroll between pages.
- The Low power indicator will be illuminated in red if batteries are in need to replacement.