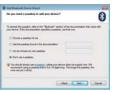

- Click on Bluetooth I con to launch Bluetooth Control panel.
- Click on Add button to add new Bluetooth device.
- Check on My device is set up and ready to be found option and click on Next button to start wizard.
- Select Bluetooth Mouse figure and click on Next button to continue.
- Click on Search Again button and push ID reset button at the bottom of the device if no such option is displayed.
- Check on Don't use a passkey option and click on Next button to start pairing.
- Upon successful pairing, click on Finish button to complete process.
- Press DPI switch to toggle between DPI 800/1600 modes.
- Slide scrolling wheel to fast-scroll between pages.
- The Low power indicator will be illuminated in red if batteries are in need to replacement.