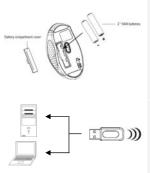

# Getting Started

- Remove battery cabinet cover at the button of device.
- Insert batteries as indicated on the diagram attached.
- Fit in battery cabinet cover.
- Slide power switch to ON position.

#### NOTE:

Low power LED blinks for 3 seconds if the device is powered on.

- Turn on PC or notebook.
- Insert Bluetooth Dongle (not included) into PC or notebook if necessary.
- Push ID reset button at the bottom of the device to start Bluetooth pairing process.