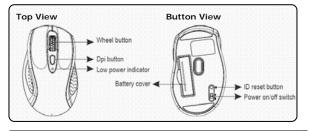

## **Product Overviews**

# Getting Started

- Remove battery cabinet cover at the button of device.
- Insert batteries as indicated on the diagram attached.
- Fit in battery cabinet cover.
- Slide power switch to ON position.

#### NOTE:

Low power LED blinks for 3 seconds if the device is powered on.

- Turn on PC or notebook.
- Insert Bluetooth Dongle (not included) into PC or notebook if necessary.
- Push ID reset button at the bottom of the device to start Bluetooth pairing process.

- Click on Bluetooth I con to launch Bluetooth Control panel.
- Click on Add button to add new Bluetooth device.
- Check on My device is set up and ready to be found option and click on Next button to start wizard.
- Select Bluetooth Mouse figure and click on Next button to continue.
- Click on Search Again button and push ID reset button at the bottom of the device if no such option is displayed.
- Check on Don't use a passkey option and click on Next button to start pairing.
- Upon successful pairing, click on Finish button to complete process.
- Press DPI switch to toggle between DPI 800/1600 modes.
- Slide scrolling wheel to fast-scroll between pages.
- The Low power indicator will be illuminated in red if batteries are in need to replacement.