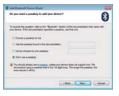

- Click on Bluetooth I con to launch Bluetooth Control panel.
- Click on Add button to add new Bluetooth device.
- Check on My device is set up and ready to be found option and click on Next button to start wizard.
- Select Bluetooth Mouse figure and click on Next button to continue.
- Click on Search Again button and push ID reset button at the bottom of the device if no such option is displayed.
- Check on Don't use a passkey option and click on Next button to start pairing.
- Upon successful pairing, click on Finish button to complete process.
- Press DPI switch to toggle between DPI 800/1600 modes.
- Slide scrolling wheel to fast-scroll between pages.
- The Low power indicator will be illuminated in red if batteries are in need to replacement.