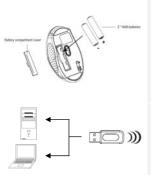

# **Getting Started**

- Remove battery cabinet cover at the button of device.
- Insert batteries as indicated on the diagram attached.
- Fit in battery cabinet cover.
- Slide power switch to ON position.

### NOTE:

Low power LED blinks for 3 seconds if the device is powered on.

- Turn on PC or notebook.
- Insert Bluetooth Dongle (not included) into PC or notebook if necessary.
- Push ID reset button at the bottom of the device to start Bluetooth pairing process.