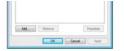

- Click on Bluetooth I con to launch Bluetooth Control panel.
- Click on Add button to add new Bluetooth device.
- Check on My device is set up and ready to be found option and click on Next button to start wizard.
- Select Bluetooth Mouse figure and click on Next button to continue.
- Click on Search Again button and push ID reset button at the bottom of the device if no such option is displayed.
- Check on Don't use a passkey option and click on Next button to start pairing.
- Upon successful pairing, click on Finish button to complete process.
- Press DPI switch to toggle between DPI 800/1600 modes.
- Slide scrolling wheel to fast-scroll between pages.
- The Low power indicator will be illuminated in red if batteries are in need to replacement.