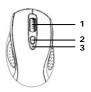

- Click on Bluetooth I con to launch Bluetooth Control panel.
- Click on Add button to add new Bluetooth device.
- Check on My device is set up and ready to be found option and click on Next button to start wizard.
- Select Bluetooth Mouse figure and click on Next button to continue.
- Click on Search Again button and push ID reset button at the bottom of the device if no such option is displayed.
- Check on Don't use a passkey option and click on Next button to start pairing.
- Upon successful pairing, click on Finish button to complete process.
- Press DPI switch to toggle between DPI 800/1600 modes.
- Slide scrolling wheel to fast-scroll between pages.
- The Low power indicator will be illuminated in red if batteries are in need to replacement.