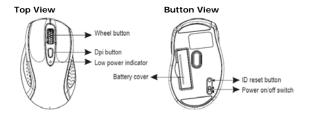

## Product Overviews

### NOTE:

Low power LED blinks for 3 seconds if the device is powered on.

- Turn on PC or notebook.
- Insert Bluetooth Dongle (not included) into PC or notebook if necessary.
- Push ID reset button at the bottom of the device to start Bluetooth pairing process.

- Click on Bluetooth I con to launch Bluetooth Control panel.
- Click on Add button to add new Bluetooth device.
- Check on My device is set up and ready to be found option and click on Next button to start wizard.
- Select Bluetooth Mouse figure and click on Next button to continue.
- Click on Search Again button and push ID reset button at the bottom of the device if no such option is displayed.
- Check on Don't use a passkey option and click on Next button to start pairing.
- Upon successful pairing, click on Finish button to complete process.
- Press DPI switch to toggle between DPI 800/1600 modes.
- Slide scrolling wheel to fast-scroll between pages.
- The Low power indicator will be illuminated in red if batteries are in need to replacement.