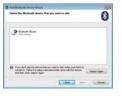

- Click on Bluetooth I con to launch Bluetooth Control panel.
- Click on Add button to add new Bluetooth device.
- Check on My device is set up and ready to be found option and click on Next button to start wizard.
- Select Bluetooth Mouse figure and click on Next button to continue.
- Click on Search Again button and push ID reset button at the bottom of the device if no such option is displayed.
- Check on Don't use a passkey option and click on Next button to start pairing.
- Upon successful pairing, click on Finish button to complete process.
- Press DPI switch to toggle between DPI 800/1600 modes.
- Slide scrolling wheel to fast-scroll between pages.
- The Low power indicator will be illuminated in red if batteries are in need to replacement.