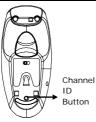

### NOTE

The device automatically enters sleep mode when not used. Click any button to resume normal function.

- 1. Press both left and right buttons simultaneously to toggle between DPI 800/1600 modes.
- 2 Slide track ball to fast-scroll between pages.
- 3. The low power indicator will be illuminated in red if batteries are in need to replacement. Please replace batteries immediately as instructed above