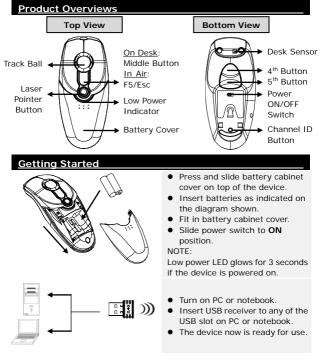

## Package Contents

- 1. Prestigio Mouse Main Unit
- 2. USB Receiver
- 3. Travel Case

- Quick Guide
- Warranty Card
- 6. AAA Alkaline Battery X 2

E

## **Basic Operations**

On Desk

 The radio connection will be automatically established once receiver is properly inserted.

 Upon interference, the device will automatically switch to a new channel with slight delay in device operation.

### NOTE

The device automatically enters sleep mode when not used. Click any button to resume normal function.

- 1. Press both left and right buttons simultaneously to toggle between DPI 800/1600 modes.
- 2 Slide track ball to fast-scroll between pages.
- 3. The low power indicator will be illuminated in red if batteries are in need to replacement. Please replace batteries immediately as instructed above

In Air 1 2

- 1. Slide/roll track ball to control cursor movement
- Press and hold laser pointer button to pinpoint an object.
- 3. Press 4<sup>th</sup>/5<sup>th</sup> buttons to skip to next/previous page.