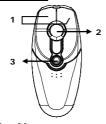

### NOTE

The device automatically enters sleep mode when not used. Click any button to resume normal function.

- 1. Press both left and right buttons simultaneously to toggle between DPI 800/1600 modes.
- 2 Slide track ball to fast-scroll between pages.
- 3. The low power indicator will be illuminated in red if batteries are in need to replacement. Please replace batteries immediately as instructed above

In Air 1 2

- 1. Slide/roll track ball to control cursor movement
- Press and hold laser pointer button to pinpoint an object.
- 3. Press 4<sup>th</sup>/5<sup>th</sup> buttons to skip to next/previous page.