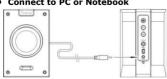

## **Basic Operations**

Connect to PC or Notebook

1. Connect the speaker set with the audio cable.

- 2. Connect the PC or Notebook to the speaker set with the USB cable.
- Press the Volume up/ Volume down button to turn up/down the volume.
- 4. Press the Mute button to disable the sound.