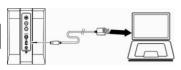

## **Basic Operations**

Connect to PC or Notebook

1. Connect the speaker set with the audio cable.

- 2. Connect the PC or Notebook to the speaker set with the USB cable.
- Press the Volume up/ Volume down button to turn up/down the volume.
- 4. Press the Mute button to disable the sound.