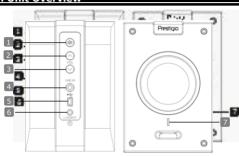

### **Main Unit Overview**

- Mute Button
- Volume down
- **USB Jack**
- Indicator

- Volume up
- Line-in Jack
- Line-output Jack