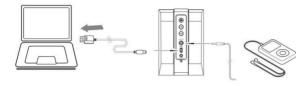

#### Connect to Other Players

- 1. Connect the speaker set with the audio cable.
- Connect the speaker to PC or Notebook with the USB cable for power supply.
- Connect the player to the speaker with the included 3.5mm speaker connection cable.