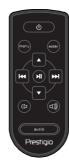

#### Remote Control

audio

- Power ON/OFF Button

  menu Menu Return Function Button
  enter Confirm Function Button
- ▲ Menu Up Button
- ▼ Menu Down Button
- **I**◀◀ Previous Track
- ▶► Next Track
- ▶|| Play/Pause
- **◄**)) Turn Up Volume
- Turn Down Volume