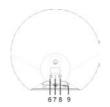

#### Rear View

- 1 U Power/Standby Button
- 2 Time Setting Button
- 5 Docking Port6 Auxiliary Input Port7 FM Antenna
- ◆ Volume Down/Previous Track/Previous Station Button
- 8 DC IN Jack
- Volume Up/Next Track/ Next Station Button
- 9 Backup Battery Compartment