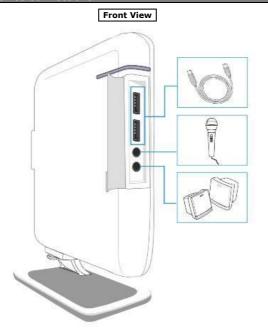

### **Package Contents**

Carefully unpack the carton and remove the contents listed as below:

- Prestigio ION PC
- Mounting Bracket
- Stand
- Power Cable
- External Power Supply
  - Quick Guide
- Other Documentation, Diver CDs and/or Software

Please contact point of purchase if any of the above mentioned item is missing in the packaging.

### **Hardware Overview**

### Front View



- 1 Power Button/Power Indicator
- 2 USB 2.0 Port X 2
- 3 Audio (Speaker) Output Port
- 4 Audio (Microphone) Input Port
- 5 Base Stand Screw Position

Prestigio ION PC EN - 3

### **Hardware Overview**

## Rear View **HDMI Version D-Sub Version DVI-I Version** (Optional) OR OR

- 1 HDMI/DVI-I/D-Sub Output Port
- 2 USB 2.0 Port X 4
- 3 LAN Port
- 4 DC Power Input
- 5 Audio Output

### **Device Connections**



Prestigio ION PC

### **Device Connections**

### Rear View



### **Specifications**

CPU Integrated Intel Atom Processor 230 or

Integrated Intel Atom Processor 330 (533MHz FSB)

Memory 1GB DDR2 667MHz SODIMM (onboard)

DDR2 667MHz SODIMM 200-Pin Slot X 1 (3GB Max.)

Hard Disk Up to 500GB 2.5" SATA HDD

Audio Controller 5.1 Channel Surround (onboard)

Audio-in/Line-in, Audio-out/Line-out Headphone-out, Microphone-in

ricadphone out, rherophone in

Video Integrated VGA NVidia GeGorce 9400M

HDMI or DVI interfaces

**USB Port** Universal Serial Bus 2.0 Ports X 6

LAN Gigabit Ethernet LAN

Power External Power Adapter AC 100-240V, 50/60Hz,

**Supply** DC 19V, 2.1A

Operating Windows XP Home/Professional
System Windows Vista Home/Business
Window 7 Home Premium/Business

Unix Ubuntu/Kubuntu