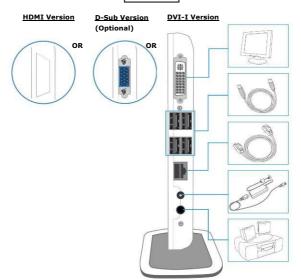

## Rear View **HDMI Version D-Sub Version DVI-I Version** (Optional) OR OR

- 1 HDMI/DVI-I/D-Sub Output Port
- 2 USB 2.0 Port X 4
- 3 LAN Port
- 4 DC Power Input
- 5 Audio Output