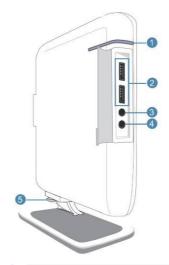

### Front View

- 1 Power Button/Power Indicator
- 2 USB 2.0 Port X 2
- 3 Audio (Speaker) Output Port
- 4 Audio (Microphone) Input Port
- 5 Base Stand Screw Position

Prestigio ION PC EN - 3